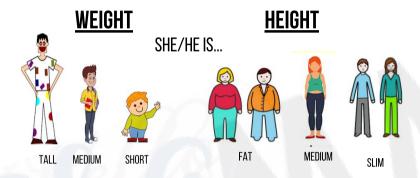

#### WHAT DOES SHE LOOK LIKE?

(ABOUT PHYSICAL APPEARANCE)

SHE IS A YOUNG WOMAN. SHE IS TALL AND MEDIUM HEIGHT. SHE HAS GOT LONG, CURLY, BROWN HAIR. SHE HAS GOT BIG , **BROWN EYES.** 

SHE/HE HAS GOT...

BROWN