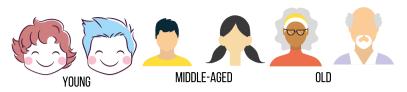

## Describing people



#### WHAT IS SHE LIKE?

(ABOUT PERSONALITY)

SHE IS SPORTIVE. FRIENDLY AND QUITE SENSIBLE.

#### <u>AGE</u> SHE/HE IS...



#### WHAT DOES SHE LOOK LIKE?

(ABOUT PHYSICAL APPEARANCE)

SHE IS A YOUNG WOMAN. SHE IS TALL AND MEDIUM HEIGHT. SHE HAS GOT LONG, CURLY, BROWN HAIR. SHE HAS GOT BIG , **BROWN EYES.** 







SHE/HE HAS GOT...



BROWN



DARK

#### HAIR

# LENGHT?





MEDIUM LENGHT



### SHAPE?

SHE/HE HAS GOT ...



**CURLY** 



**STRAIGHT** 

### **PERSONALITY**

HARD-WORKING CONFIDENT **SILLY** 

**HELPFUL** SHY KING **PROUD BRAVE FRIENDLY CHARMING** 

#### **COLOUR?**

SHE/HE HAS GOT ...





RED/GINGER BROWN