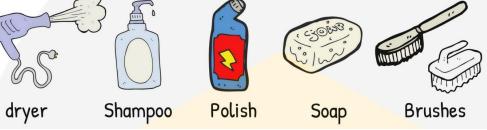

k>SIX</mark> | 16> SIXTEEN   | 26> TWENTY-SIX       |
| 7> <b>SEVEN</b>     | 17> SEVENTEEN | 27> TWENTY-SEVEN     |
| 8> EIGHT            | 18> EIGHTEEN  | 28> TWENTY-EIGHT     |
| 9> NINE             | 19> NINETEEN  | 29> TWENTY-NINE      |
|                     |               |                      |

- 30 --> THIRTY 31 --> THIRTY-ONE 32 --> THIRTY-TWO 33 --> THIRTY-THREE 34 --> THIRTY-FOUR 35 --> THIRTY-FOUR 36 --> THIRTY-FIVE 36 --> THIRTY-SIX 37 --> THIRTY-SEVEN 38 --> THIRTY-EIGHT 39 --> THIRTY-NINE
- 20 --> TWENTY 30 --> THIRTY 40 --> FORTY 50 --> FIFTY 60 --> SIXTY 70 --> SEVENTY 80--> EIGHTY 90 --> NINETY

100 --> ONE HUNDRED 200 --> TWO HUNDRED 235 --> TWO HUNDRED AND THIRTY-FIVE 1000 --> ONE THOUSAND

### PARTS OF THE HOUSE









# IN THE KITCHEN



## IN THE BATHROOM







#### IN THE BEDROOM