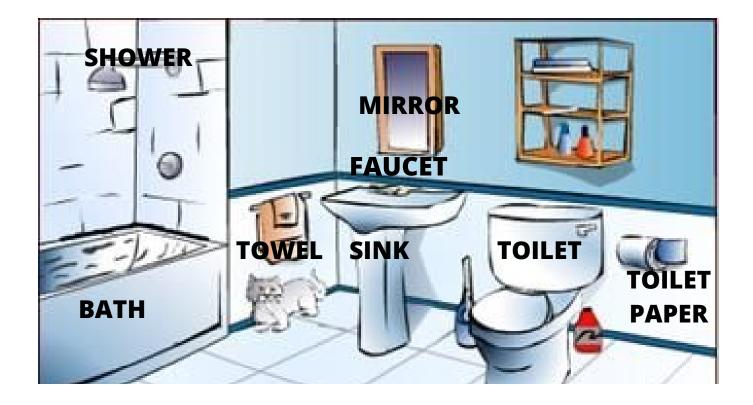

<mark>SIX</mark> | 16> SIXTEEN   | 26> TWENTY-SIX       |
| 7> <b>SEVEN</b>     | 17> SEVENTEEN | 27> TWENTY-SEVEN     |
| 8> EIGHT            | 18> EIGHTEEN  | 28> TWENTY-EIGHT     |
| 9> NINE             | 19> NINETEEN  | 29> TWENTY-NINE      |
|                     |               |                      |

- 30 --> THIRTY 31 --> THIRTY-ONE 32 --> THIRTY-TWO 33 --> THIRTY-THREE 34 --> THIRTY-FOUR 35 --> THIRTY-FOUR 36 --> THIRTY-FIVE 36 --> THIRTY-SIX 37 --> THIRTY-SEVEN 38 --> THIRTY-EIGHT 39 --> THIRTY-NINE
- 20 --> TWENTY 30 --> THIRTY 40 --> FORTY 50 --> FIFTY 60 --> SIXTY 70 --> SEVENTY 80--> EIGHTY 90 --> NINETY

100 --> ONE HUNDRED 200 --> TWO HUNDRED 235 --> TWO HUNDRED AND THIRTY-FIVE 1000 --> ONE THOUSAND

### PARTS OF THE HOUSE









# IN THE KITCHEN



## IN THE BATHROOM







#### IN THE BEDROOM