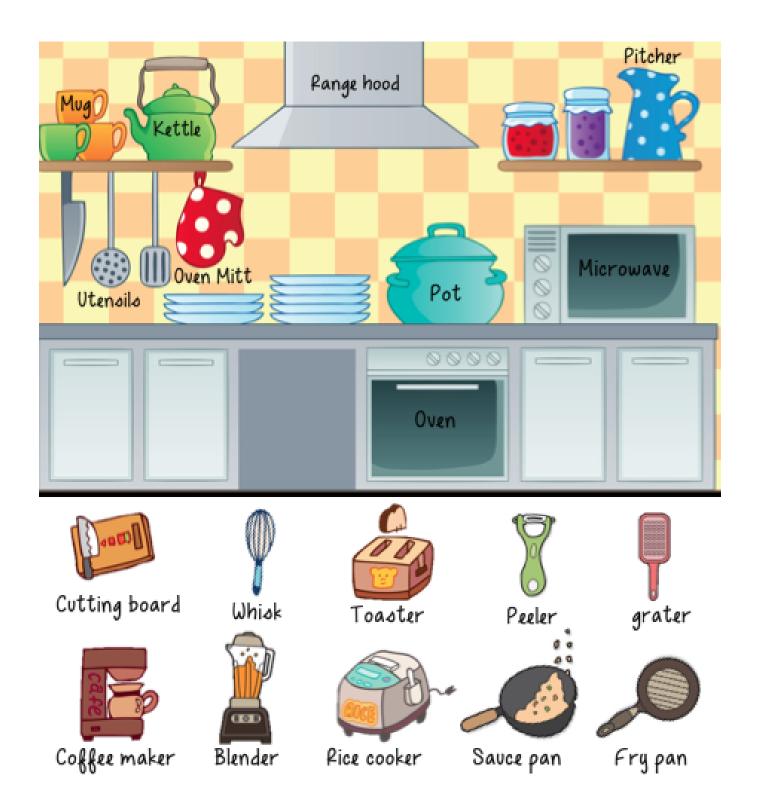

ENTY-FIVE      |
| 6> <mark>SIX</mark> | 16> SIXTEEN   | 26> TWENTY-SIX       |
| 7> <b>SEVEN</b>     | 17> SEVENTEEN | 27> TWENTY-SEVEN     |
| 8> EIGHT            | 18> EIGHTEEN  | 28> TWENTY-EIGHT     |
| 9> NINE             | 19> NINETEEN  | 29> TWENTY-NINE      |
|                     |               |                      |

- 30 --> THIRTY 31 --> THIRTY-ONE 32 --> THIRTY-TWO 33 --> THIRTY-THREE 34 --> THIRTY-FOUR 35 --> THIRTY-FOUR 36 --> THIRTY-FIVE 36 --> THIRTY-SIX 37 --> THIRTY-SEVEN 38 --> THIRTY-EIGHT 39 --> THIRTY-NINE
- 20 --> TWENTY 30 --> THIRTY 40 --> FORTY 50 --> FIFTY 60 --> SIXTY 70 --> SEVENTY 80--> EIGHTY 90 --> NINETY

100 --> ONE HUNDRED 200 --> TWO HUNDRED 235 --> TWO HUNDRED AND THIRTY-FIVE 1000 --> ONE THOUSAND

### PARTS OF THE HOUSE









# IN THE KITCHEN



## IN THE BATHROOM







#### IN THE BEDROOM