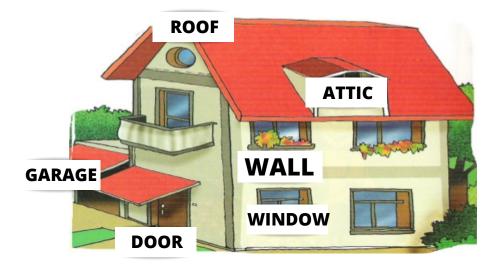

| 15> FIFTEEN   | 25> TWENTY-FIVE      |
| 6> <mark>SIX</mark> | 16> SIXTEEN   | 26> TWENTY-SIX       |
| 7> <b>SEVEN</b>     | 17> SEVENTEEN | 27> TWENTY-SEVEN     |
| 8> EIGHT            | 18> EIGHTEEN  | 28> TWENTY-EIGHT     |
| 9> NINE             | 19> NINETEEN  | 29> TWENTY-NINE      |
|                     |               |                      |

- 30 --> THIRTY 31 --> THIRTY-ONE 32 --> THIRTY-TWO 33 --> THIRTY-THREE 34 --> THIRTY-FOUR 35 --> THIRTY-FOUR 36 --> THIRTY-FIVE 36 --> THIRTY-SIX 37 --> THIRTY-SEVEN 38 --> THIRTY-EIGHT 39 --> THIRTY-NINE
- 20 --> TWENTY 30 --> THIRTY 40 --> FORTY 50 --> FIFTY 60 --> SIXTY 70 --> SEVENTY 80--> EIGHTY 90 --> NINETY

100 --> ONE HUNDRED 200 --> TWO HUNDRED 235 --> TWO HUNDRED AND THIRTY-FIVE 1000 --> ONE THOUSAND

### PARTS OF THE HOUSE









# IN THE KITCHEN



## IN THE BATHROOM







#### IN THE BEDROOM