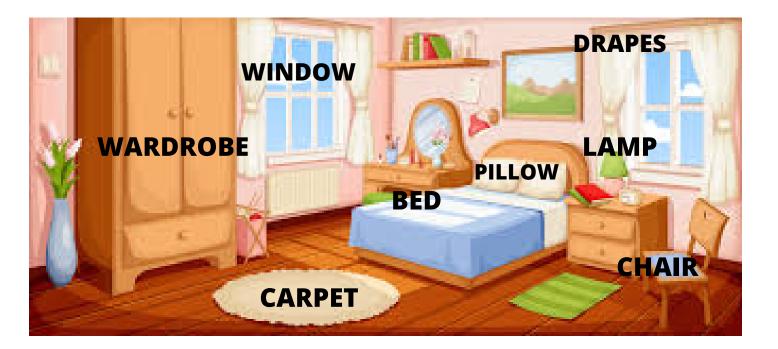

EEN   | 26> TWENTY-SIX       |
| 7> <b>SEVEN</b>     | 17> SEVENTEEN | 27> TWENTY-SEVEN     |
| 8> EIGHT            | 18> EIGHTEEN  | 28> TWENTY-EIGHT     |
| 9> NINE             | 19> NINETEEN  | 29> TWENTY-NINE      |
|                     |               |                      |

- 30 --> THIRTY 31 --> THIRTY-ONE 32 --> THIRTY-TWO 33 --> THIRTY-THREE 34 --> THIRTY-FOUR 35 --> THIRTY-FOUR 36 --> THIRTY-FIVE 36 --> THIRTY-SIX 37 --> THIRTY-SEVEN 38 --> THIRTY-EIGHT 39 --> THIRTY-NINE
- 20 --> TWENTY 30 --> THIRTY 40 --> FORTY 50 --> FIFTY 60 --> SIXTY 70 --> SEVENTY 80--> EIGHTY 90 --> NINETY

100 --> ONE HUNDRED 200 --> TWO HUNDRED 235 --> TWO HUNDRED AND THIRTY-FIVE 1000 --> ONE THOUSAND

### PARTS OF THE HOUSE









# IN THE KITCHEN



## IN THE BATHROOM







#### IN THE BEDROOM