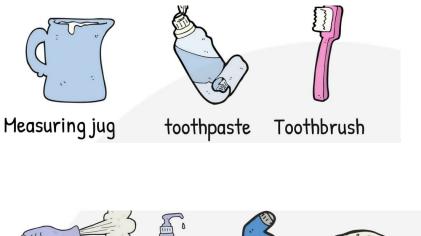

ark>SIX</mark> | 16> SIXTEEN   | 26> TWENTY-SIX       |
| 7> <b>SEVEN</b>     | 17> SEVENTEEN | 27> TWENTY-SEVEN     |
| 8> EIGHT            | 18> EIGHTEEN  | 28> TWENTY-EIGHT     |
| 9> NINE             | 19> NINETEEN  | 29> TWENTY-NINE      |
|                     |               |                      |

- 30 --> THIRTY 31 --> THIRTY-ONE 32 --> THIRTY-TWO 33 --> THIRTY-THREE 34 --> THIRTY-FOUR 35 --> THIRTY-FOUR 36 --> THIRTY-FIVE 36 --> THIRTY-SIX 37 --> THIRTY-SEVEN 38 --> THIRTY-EIGHT 39 --> THIRTY-NINE
- 20 --> TWENTY 30 --> THIRTY 40 --> FORTY 50 --> FIFTY 60 --> SIXTY 70 --> SEVENTY 80--> EIGHTY 90 --> NINETY

100 --> ONE HUNDRED 200 --> TWO HUNDRED 235 --> TWO HUNDRED AND THIRTY-FIVE 1000 --> ONE THOUSAND

### PARTS OF THE HOUSE









# IN THE KITCHEN



## IN THE BATHROOM







#### IN THE BEDROOM